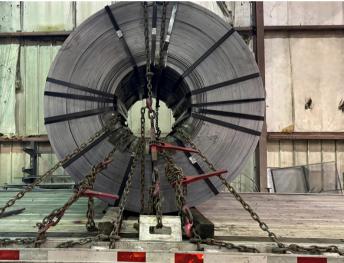

### STEP-BY-STEP PROCESS OVERVIEW

LOAD ASSIGNED TO PGT PROUD PROFESSIONAL DRIVER

Detailed pick-up information is provided via load script.

2 SECUREMENT PHOTO CHECK
Once loaded, PGT Driver will send load securement and tarp photos for approval by the Fleet Manager and Safe Operations Manager.

After load securement is approved, PGT Driver will proceed in transit to PGT's terminal in Laredo, TX.

TERMINAL INSPECTION

Upon arrival to PGT Laredo, PGT Driver will undergo a thorough inspection process to verify the condition of the equipment and commodity. Photos of the commodity are taken.