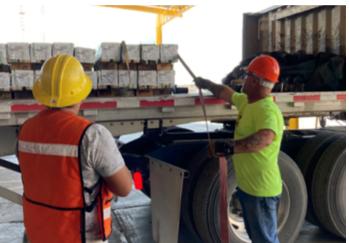

After load securement is approved, PGT Driver will proceed in transit to PGT's terminal in Laredo, TX.

TERMINAL INSPECTION

Upon arrival to PGT Laredo, PGT Driver will undergo a thorough inspection process to verify the condition of the equipment and commodity. Photos of the commodity are taken.

FREIGHT FORWARDER

The loaded trailer is dropped at the assigned freight forwarder to await border clearance. Load will be inspected and approved for entry. The commodity is not moved from this trailer.