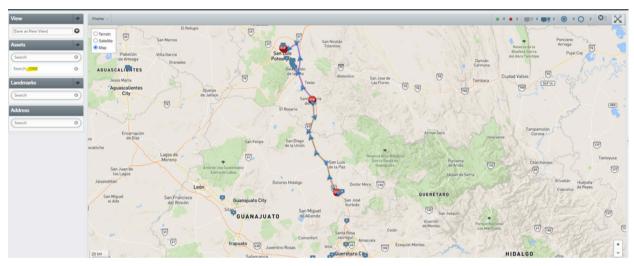

## **PGT ADVANTAGES**

All trucks and trailers have GPS locators, which tracks location in both the United States and Mexico. We know where your product is at all times.

PGT provides automated updates on your loads twice a day using custom reports that show you the exact commodity, truck, trailer, and location.