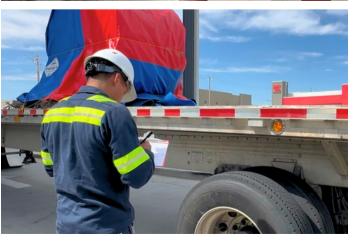

After load securement is approved, PGT Driver will proceed in transit to PGT's terminal in Laredo, TX.

TERMINAL INSPECTION

Upon arrival to PGT Laredo, PGT Driver will undergo a thorough inspection process to verify the condition of the equipment and commodity. Photos of the commodity are taken.

FREIGHT FORWARDER

The loaded trailer is dropped at the assigned freight forwarder to await border clearance. Load will be inspected and approved for entry. The commodity is not moved from this trailer.