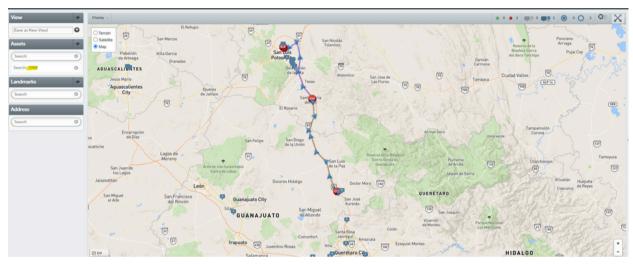

### **PGT ADVANTAGES**

All trucks and trailers have GPS locators, which tracks location in both the United States and Mexico. We know where your product is at all times.

PGT provides automated updates on your loads twice a day using custom reports that show you the exact commodity, truck, trailer, and location.