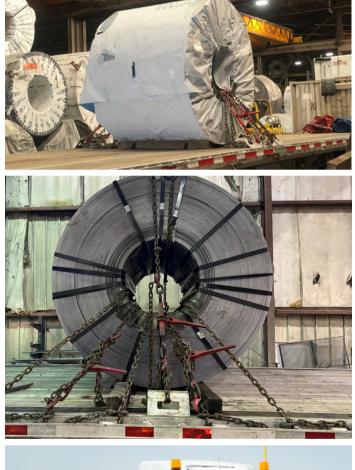

#### SECUREMENT PHOTO CHECK

Once loaded, Driver will send load securement and tarp photos for approval by the Mexican partner.

#### **TERMINAL INSPECTION**

Upon arrival to PGT Laredo, PGT will complete a thorough inspection to verify the condition of the equipment and commodity. Photos of the commodity are taken.