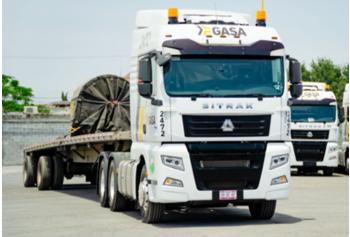

#### LOAD IN TRANSIT

After load securement is approved, Driver will proceed in transit to Nuevo Laredo yard in Mexico.

#### **BORDER CROSSING**

Once load is cleared, PGT Northbound Coordinator collaborates with Mexican partner to complete border crossing. The trailer used to load the commodity in Mexico is the same trailer used to cross the border and deliver into the U.S.

#### LOAD IN TRANSIT

After load securement is approved, PGT Driver will proceed in transit to final destination using the same trailer that was loaded in Mexico.

**Delivery** Load is delivered successfully.