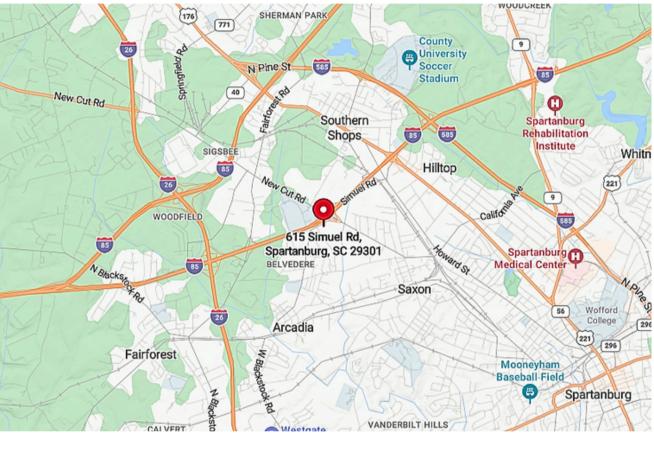

# **SPARTANBURG TERMINAL**

## **OUR LOCATION**

CHARLOTTE, NC 65 miles

PORT OF
CHARLESTON
202 miles

PORT OF
SAVANNAH
245 miles